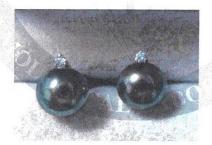

## Jewelry Appraisal

Carroll/Ochs Jewelers

March 28, 2025

Appraisal # 3282502

Jewelry:

Earrings

Description: One pair 18kt white gold tahitian black pearl and diamond earrings consisting of one tahitian black pearl in each earring measuring approx. 10mm ea. Quality is AA. There is one (1) round brilliant cut diamond in each earring measuring approx. 2.1mm ea. For an approx. weight of .10ctw. Average clarity is SI1-G color.